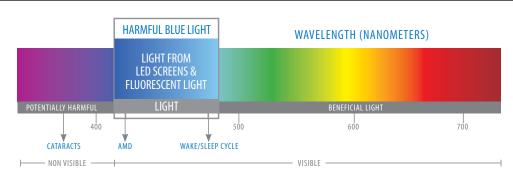

## BLUE LIGHT DEFENSE

Blue Light Defense is one of the biggest technological advancements in lens technology to come about this century. Science has now proven that the High intensity visible light is some of the most harmful to our eyes and entire body. This is specifically the wave lengths between 400-450 nm. This light is emitted from televisions, I -pads, computers, lap tops, I phones, LED and Fluorescent lighting just to mention a few. This frequency of light may accelerate cataract formation as well as macular degeneration.